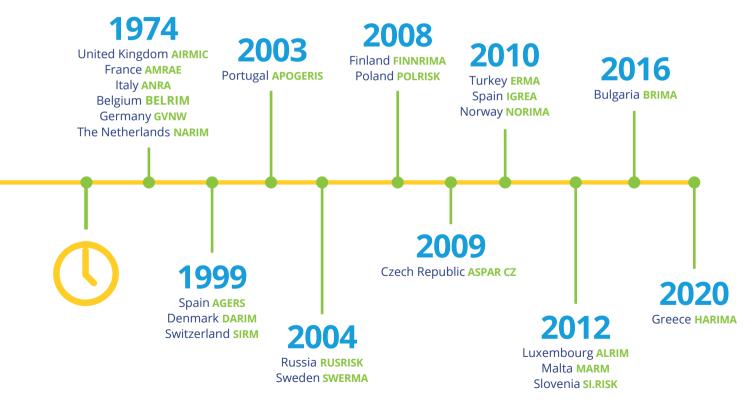

ISSION**

In a world where risk, managed proactively and creatively, becomes an opportunity, FERMA's mission is to:

- Represent and defend the interests of its member associations and their members to European institutions.
- Create, collect and share knowledge, practices and innovative approaches amongst its member associations and their members.
- Improve the recognition of and raise the profile of the profession.
- Demonstrate the value that professional risk managers bring to organisations.
- Take the lead with stakeholders who have an interest in risk management.
- Represent European interests with risk management associations globally.

## **VISION**

A world where risk management is embedded in the business model and culture of organisations.



# 3 MEMBERS BY DATE OF AFFILIATION







SPAIN

# **AGERS**

# Spanish Association of Risk Management and Insurance



#### **LEGAL STATUS - GOVERNANCE**

NON-PROFIT ORGANISATION

PRESIDENT/CHAIRMAN DESIGNATION PROCESS ELECTION, 3 YEARS

BOARD OF DIRECTORS DESIGNATION PROCESS ELECTION, 3 YEARS

PERMANENT STAFF EMPLOYED 6

#### **ACTIVITIES**

- Training services
  - Courses developed and run by the association
- Information and advisory services
- Research and publication of technical papers
- Networking activities
- Organisation of events
- CEA CENTRO DE ESTUDIOS DE AGERS (Online & in-company university and training)
- Institutional relationships with the spanish administration

#### **MEMBERSHIP**

| Total number of members | 139 |
|-------------------------|-----|
| Individuals             | 13  |
| Risk Managers