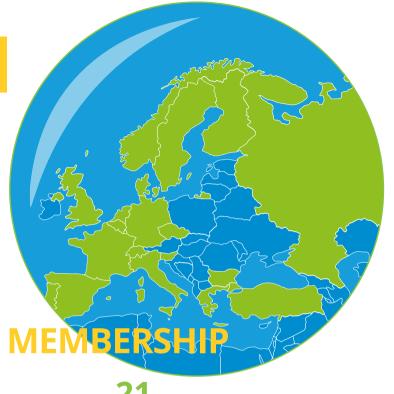

Today, FERMA brings together 22 risk management associations in 21 European countries, representing almost 5000 risk managers active in a wide range of business sectors from major industrial and commercial companies to financial institutions and local government bodies.

# 3 MEMBERS BY DATE OF AFFILIATION

SPAIN